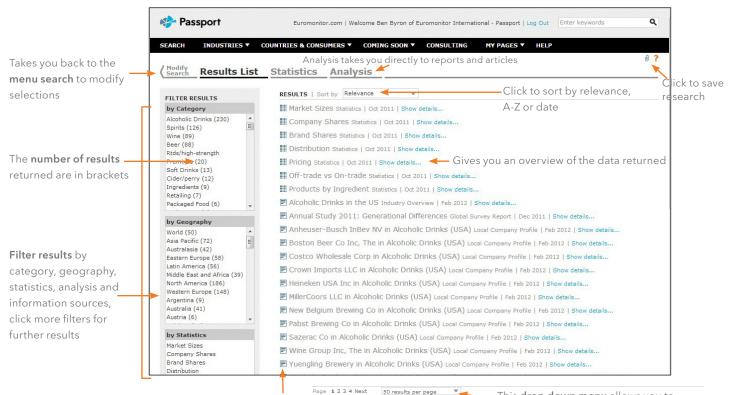

# Understanding the results page

The results list contains all the data matching your search criteria. You can view: All Results, Statistics, Reports, Analysis and Sources and create a personalised results list.

Shows the data type

This **drop down menu** allows you to change the number of results displayed.

# Analysing your results

Easily view and navigate through results by clicking on either Statistics, Analysis or Information Sources.

PER CAPITA/HOUSEHOLDS

Use the **drop down boxes** to change the information displayed in a results table. For example, view forecasts, change categories and countries