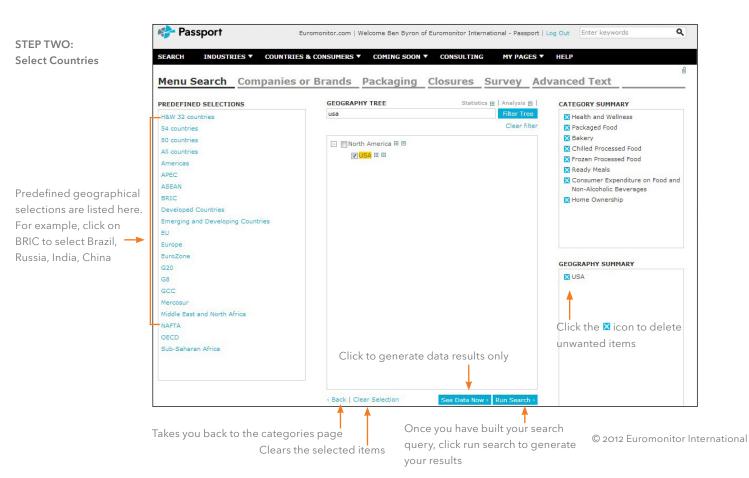

# Searching for data

The Menu Search allows you to access all of our data by selecting categories or countries from the hierarchical menus. The number of menus to select from will depend on your subscription and type of search being carried out.

#### STEP ONE: Select Categories

These symbols indicate the content available for different categories

Click to select geographies