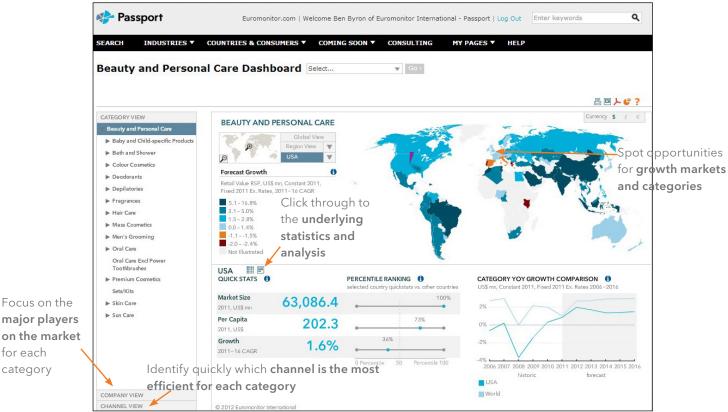

### Visualise data

Focus on the

for each

category

Use our Dashboards to explore category, company and channel data for your industries or dive deeper into consumer trends using our economic, socioeconomic and demographic data.

#### Access high level data fast

Analyse leading company and brand size, growth and top-line geographic portfolios across each FMCG industry

Compare business environmental factors, key economic indicators, social and cultural factors within and across countries with our **country overview**.