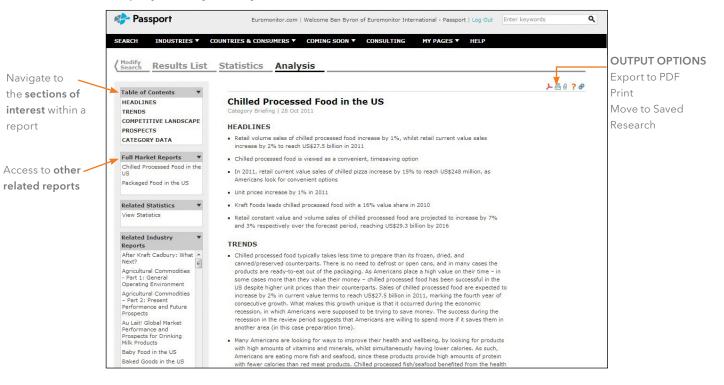

# Navigation and output

Depending on the type of results you have selected, there are a number of ways in which you can navigate and output your analysis easily.