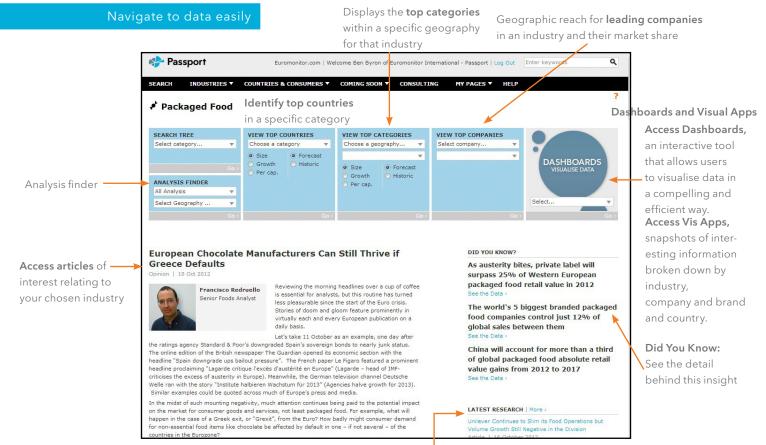

Access the **latest research** on your chosen industry

© 2012 Euromonitor International

Use Vis Apps to browse by industry to uncover categories, companies and countries of interest at the global level.

#### Access high level data fast

Analyse leading company and brand size, growth and top-line geographic portfolios across each FMCG industry

Compare business environmental factors, key economic indicators, social and cultural factors within and across countries with our **country overview**.