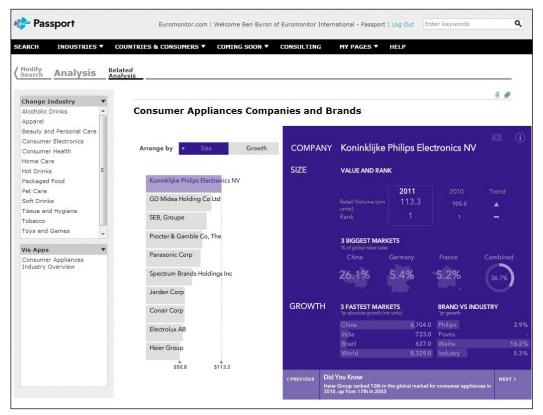

### Visualise data

Focus on the

for each

category

Use our Dashboards to explore category, company and channel data for your industries or dive deeper into consumer trends using our economic, socioeconomic and demographic data.

Use Vis Apps to browse by industry to uncover categories, companies and countries of interest at the global level.

#### Access high level data fast

Analyse leading company and brand size, growth and top-line geographic portfolios across each FMCG industry

Compare business environmental factors, key economic indicators, social and cultural factors within and across countries with our **country overview**.