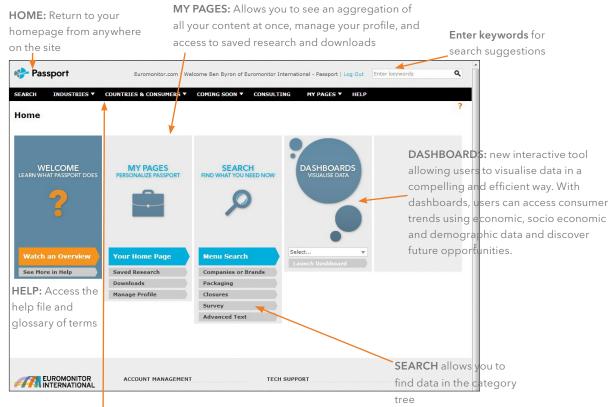

# Understanding the homepage

The home page provides quick access to the functions and resources you need most.

The **TOP NAVIGATION BAR** provides quick access to the latest research

Industries: access to articles, key trends and latest reports

**Countries and Consumers:** access to economic, demographic and marketing statistics for 208 countries along with reports and comments on consumers.

# Searching for data

The Menu Search allows you to access all of our data by selecting categories or countries from the hierarchical menus. The number of menus to select from will depend on your subscription and type of search being carried out.

#### STEP ONE: Select Categories

These symbols indicate the content available for different categories

Click to select geographies

### Visualise data

Focus on the

for each

category

Use our Dashboards to explore category, company and channel data for your industries or dive deeper into consumer trends using our economic, socioeconomic and demographic data.