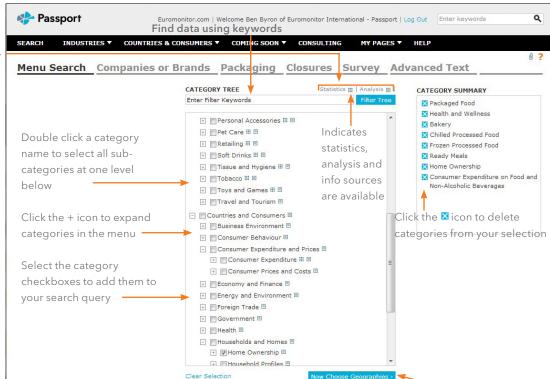

# Searching for data

The Menu Search allows you to access all of our data by selecting categories or countries from the hierarchical menus. The number of menus to select from will depend on your subscription and type of search being carried out.

#### STEP ONE: Select Categories

These symbols indicate the content available for different categories

Click to select geographies