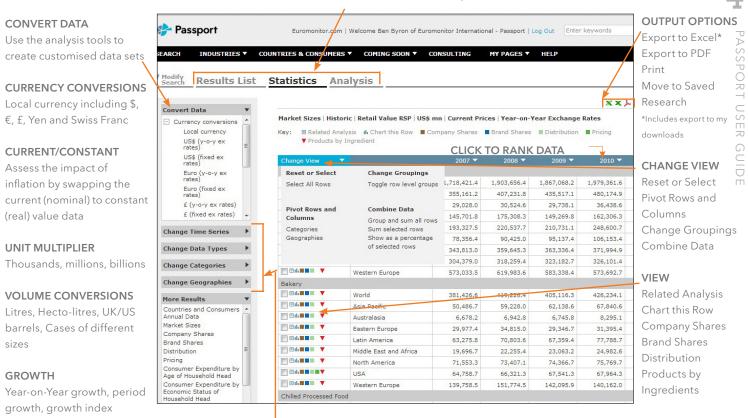

# Understanding the results page

The results list contains all the data matching your search criteria. You can view: All Results, Statistics, Reports, Analysis and Sources and create a personalised results list.

Shows the data type

This **drop down menu** allows you to change the number of results displayed.

# Analysing your results

Easily view and navigate through results by clicking on either Statistics, Analysis or Information Sources.

PER CAPITA/HOUSEHOLDS

Use the **drop down boxes** to change the information displayed in a results table. For example, view forecasts, change categories and countries

# Navigation and output

Depending on the type of results you have selected, there are a number of ways in which you can navigate and output your analysis easily.